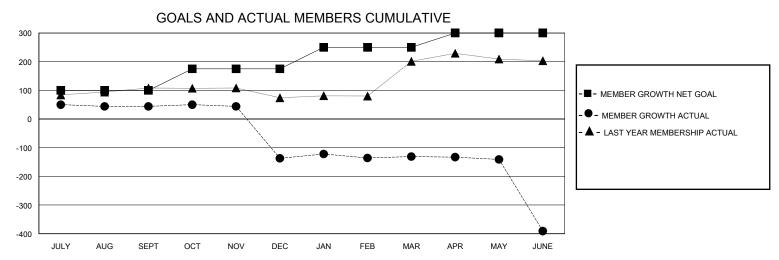

## District 321B2

Results as of: 6/30/2024

| GMT:          |               | GMT CA      |               |                               |                       |                         |                                                    |  |
|---------------|---------------|-------------|---------------|-------------------------------|-----------------------|-------------------------|----------------------------------------------------|--|
|               | Club          | s           |               | Members RESULTS FOR 2023-2024 |                       |                         |                                                    |  |
|               | RESULTS FOR   | R 2023-2024 |               |                               |                       |                         |                                                    |  |
| QUARTER       | NEW CLUB GOAL | NEW CLUBS   | DROPPED CLUBS | QUARTER MEMB                  | ER GROWTH NET<br>GOAL | MEMBER GROWTH<br>ACTUAL | DROPPED<br>MEMBERS ACTUAL<br>(including transfers) |  |
| JULY/AUG/SEPT | 3             | 1           | 0             | JULY/AUG/SEPT                 | 100                   | 84                      | 38                                                 |  |
| OCT/NOV/DEC   | 0             | 1           | 2             | OCT/NOV/DEC                   | 75                    | 51                      | 230                                                |  |
| JAN/FEB/MAR   | 3             | 0           | 1             | JAN/FEB/MAR                   | 75                    | 69                      | 32                                                 |  |
| APR/MAY/JUNE  | 2             | 4           | 1             | APR/MAY/JUNE                  | 50                    | 167                     | 410                                                |  |

## GOALS AND ACTUAL NEW CLUBS CUMULATIVE

| DROPPED CLUBS: 4  |     | 30 CLUBS OF 78 ADDED 1 OR MORE<br>NEW MEMBERS | GENDER DISTRIBUTION  MALE 1,103 (64.20%) |               |     |
|-------------------|-----|-----------------------------------------------|------------------------------------------|---------------|-----|
|                   |     |                                               | FEMALE                                   | 615 (35.80%)  |     |
| DROPPED MEMBERS   |     |                                               | PEIVIALE                                 | 010 (00.0070) |     |
| DECEASED          | 13  | CLICK HERE FOR CHARLE ATIVE                   | TOTAL FAMILY UNIT MEMBERS                |               | 752 |
| CLUB CANCELLED 69 |     | CLICK HERE FOR CUMULATIVE MEMBERSHIP DATA     |                                          |               | 445 |
| OTHER             | 627 |                                               | FAMILY MEMBERS PAYING HALF DUES          |               | 415 |
| TOTAL             | 709 |                                               |                                          |               |     |