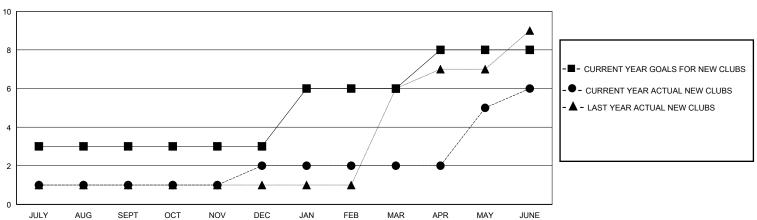

## District 321B2

Results as of: 6/30/2024

| GMT:          |               | GMT CA      |               |                               |                       |                         |                                                    |  |
|---------------|---------------|-------------|---------------|-------------------------------|-----------------------|-------------------------|----------------------------------------------------|--|
|               | Club          | s           |               | Members RESULTS FOR 2023-2024 |                       |                         |                                                    |  |
|               | RESULTS FOR   | R 2023-2024 |               |                               |                       |                         |                                                    |  |
| QUARTER       | NEW CLUB GOAL | NEW CLUBS   | DROPPED CLUBS | QUARTER MEMB                  | ER GROWTH NET<br>GOAL | MEMBER GROWTH<br>ACTUAL | DROPPED<br>MEMBERS ACTUAL<br>(including transfers) |  |
| JULY/AUG/SEPT | 3             | 1           | 0             | JULY/AUG/SEPT                 | 100                   | 84                      | 38                                                 |  |
| OCT/NOV/DEC   | 0             | 1           | 2             | OCT/NOV/DEC                   | 75                    | 51                      | 230                                                |  |
| JAN/FEB/MAR   | 3             | 0           | 1             | JAN/FEB/MAR                   | 75                    | 69                      | 32                                                 |  |
| APR/MAY/JUNE  | 2             | 4           | 1             | APR/MAY/JUNE                  | 50                    | 167                     | 410                                                |  |

## GOALS AND ACTUAL NEW CLUBS CUMULATIVE

| DROPPED CLUBS: 4  |     | 30 CLUBS OF 78 ADDED 1 OR MORE<br>NEW MEMBERS | GENDER DISTRIBUTION  MALE 1,103 (64.20%) |               |     |
|-------------------|-----|-----------------------------------------------|------------------------------------------|---------------|-----|
|                   |     |                                               | FEMALE                                   | 615 (35.80%)  |     |
| DROPPED MEMBERS   |     |                                               | PEIVIALE                                 | 010 (00.0070) |     |
| DECEASED          | 13  | CLICK HERE FOR CHARLE ATIVE                   | TOTAL FAMILY UNIT MEMBERS                |               | 752 |
| CLUB CANCELLED 69 |     | CLICK HERE FOR CUMULATIVE MEMBERSHIP DATA     |                                          |               | 445 |
| OTHER             | 627 |                                               | FAMILY MEMBERS PAYING HALF DUES          |               | 415 |
| TOTAL             | 709 |                                               |                                          |               |     |